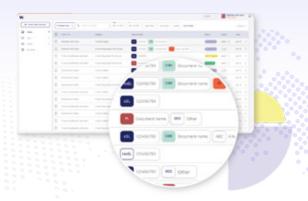

### WaveBL Data Capsule: Al-Powered, Secure, and Verifiable Trade Data

The **WaveBL Trade Hub** is an advanced, blockchain-based solution that extracts and structures data from numerous trade documents, thus ensuring authenticity, integrity, and compliance

# Documents Collection & Data Extraction

- Al-driven data extraction from trade documents
  - KYC verification & compliance checks
- Full-text search & secure document archive