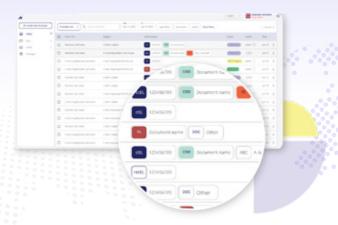

#### **WaveBL Trade Hub**

#### Al-Powered, Secure, and Verifiable Trade Data

The WaveBL Trade Hub is an advanced, blockchain-based solution that extracts and structures data from numerous trade documents, thus ensuring authenticity, integrity, and compliance

#### **How It Works:**

#### **Documents Collection** & Data Extraction

- KYC verification & compliance checks
- · Al-driven data extraction from trade documents
- · Full-text search & secure document archive to detect errors & ensure compliance