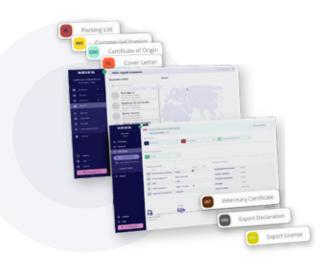

## A secure tamper-proof blockchain based process

Sends signed electronic documents via the WaveBL Trade Hub:

- Tamper-proof transactions, signed by all parties
- Includes cargo documents
   (Commercial Invoice, Packing List,
   Certificate of Origin, Halal Certificate,
   B/L, Export license etc.)

## Importer

Receives verified, signed documents and adds the required approvals:

- Tamper-proof & blockchain-signed transactions
- Can attach additional documents (e.g., Halal Certificate, Veterinary Certificate,)

#### **Customs**

Receives authenticated documents with real-time status:

- Verifies cargo origin, exporter details, and document integrity
- Uses a Certificate of Authenticity (CoA) for real-time document validation